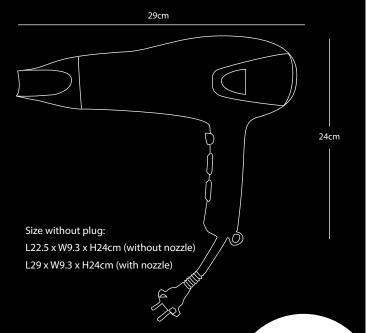

## **Hotel Hairdryer with** retractable cord

- Power: : 1750-2100W | Voltage: 220~240V
- Frequency: 50/60Hz
- CE, CB, GS and RoHS approved
- With double overheating protection
- Easy to use powerful hairdryer
- Space saving
- Cord with strong retraction/extension mechanism (1.80 meters)
- Equipped with a loop to hang the hairdryer
- Ergonomic handle for a comfortable grip
- Air filter and mouthpiece easy to clean
- 3 temperature settings, 2 blowing speeds and cold air setting via separate button
- Available with Euro plug, UK plug & Swiss adapter
- 2 year warranty
- \* Optional: Black velvet bag for dust-free storage