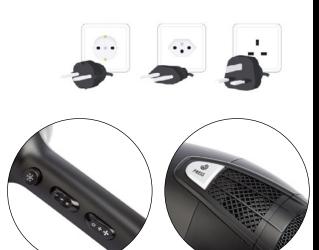

## **Hotel Hairdryer with** retractable cord

- Power: : 1750-2100W | Voltage: 220~240V
- Frequency: 50/60Hz
- CE, CB, GS and RoHS approved
- With double overheating protection
- Easy to use powerful hairdryer
- Space saving
- Cord with strong retraction/extension mechanism (1.80 meters)
- Equipped with a loop to hang the hairdryer
- Ergonomic handle for a comfortable grip
- Air filter and mouthpiece easy to clean
- 3 temperature settings, 2 blowing speeds and cold air setting via separate button
- Available with Euro plug, UK plug & Swiss adapter
- 2 year warranty
- \* Optional: Black velvet bag for dust-free storage