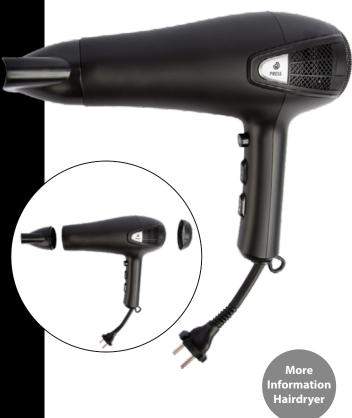

## **Hotel Hairdryer with** retractable cord

- Power: : 1750-2100W | Voltage: 220~240V
- Frequency: 50/60Hz
- CE, CB, GS and RoHS approved
- With double overheating protection
- Easy to use powerful hairdryer
- Space saving
- Cord with strong retraction/extension mechanism (1.80 meters)
- Equipped with a loop to hang the hairdryer
- Ergonomic handle for a comfortable grip
- Air filter and mouthpiece easy to clean
- 3 temperature settings, 2 blowing speeds and cold air setting via separate button
- Available with Euro plug, UK plug & Swiss adapter
- 2 year warranty
- \* Optional: Black velvet bag for dust-free storage