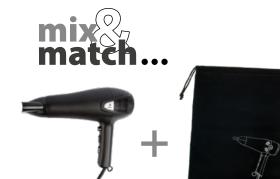

## **Hotel Hairdryer with** retractable cord

- Power: : 1750-2100W | Voltage: 220~240V
- Frequency: 50/60Hz
- CE, CB, GS and RoHS approved
- With double overheating protection
- Easy to use powerful hairdryer
- Space saving
- Cord with strong retraction/extension mechanism (1.80 meters)
- Equipped with a loop to hang the hairdryer
- Ergonomic handle for a comfortable grip
- Air filter and mouthpiece easy to clean
- 3 temperature settings, 2 blowing speeds and cold air setting via separate button
- Available with Euro plug, UK plug & Swiss adapter
- 2 year warranty
- \* Optional: Black velvet bag for dust-free storage