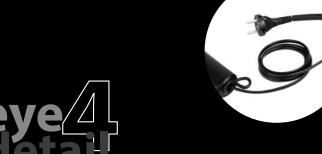

## **Hotel Hairdryer with** retractable cord

- Power: : 1750-2100W | Voltage: 220~240V
- Frequency: 50/60Hz
- CE, CB, GS and RoHS approved
- With double overheating protection
- Easy to use powerful hairdryer
- Space saving
- Cord with strong retraction/extension mechanism (1.80 meters)
- Equipped with a loop to hang the hairdryer
- Ergonomic handle for a comfortable grip
- Air filter and mouthpiece easy to clean
- 3 temperature settings, 2 blowing speeds and cold air setting via separate button
- Available with Euro plug, UK plug & Swiss adapter
- 2 year warranty
- \* Optional: Black velvet bag for dust-free storage