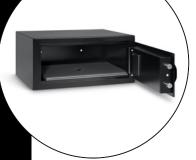

## **LOCK** Hotel Laptop safe 15"

- Made of steel with a thickness of 1.5mm (door thickness no less than 4mm)
- Seamless steel housing with a matte black rust-resistant powder coating
- 2 solid steel locking bolts for extra security
- Easy to operate for hotel guests with 4-6 digit code
- Soft-touch keyboard and bright red LED display
- Adjustable administrator code (6 digits)
- Automatic locking after 5 minutes if the user forgets to lock the safe
- Time slot for 3 incorrect entries
- Emergency opening with master key or administrator code
- Unlocking records available in admin mode
- Battery operated (4x 1.5V AA, included)
- This safe is equipped with a low battery indicator
- Pre-drilled anchor holes for permanent mounting
- Suitable for 15 inch laptops
- \*Optional CEU hand decoder available