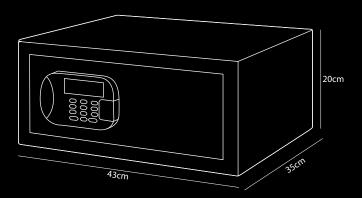

el Laptop safe 15"

- Made of steel with a thickness of 1.5mm (door thickness no less than 4mm)
- Seamless steel housing with a matte black rust-resistant powder coating
- 2 solid steel locking bolts for extra security
- Easy to operate for hotel guests with 4-6 digit code
- Soft-touch keyboard and bright red LED display
- Adjustable administrator code (6 digits)
- Automatic locking after 5 minutes if the user forgets to lock the safe
- Time slot for 3 incorrect entries
- Emergency opening with master key or administrator code
- Unlocking records available in admin mode
- Battery operated (4x 1.5V AA, included)
- This safe is equipped with a low battery indicator
- Pre-drilled anchor holes for permanent mounting
- Suitable for 15 inch laptops
- \*Optional CEU hand decoder available









Size:

L43 x W35 x H20cm







More Information Laptop Safe