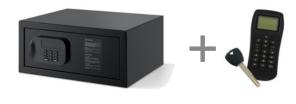

## **LOCK** Hotel Laptop safe 15"

- Made of steel with a thickness of 1.5mm (door thickness no less than 4mm)
- Seamless steel housing with a matte black rust-resistant powder coating
- 2 solid steel locking bolts for extra security
- Easy to operate for hotel guests with 4-6 digit code
- Soft-touch keyboard and bright red LED display
- Adjustable administrator code (6 digits)
- Automatic locking after 5 minutes if the user forgets to lock the safe
- Time slot for 3 incorrect entries
- Emergency opening with master key or administrator code
- Unlocking records available in admin mode
- Battery operated (4x 1.5V AA, included)
- This safe is equipped with a low battery indicator
- Pre-drilled anchor holes for permanent mounting
- Suitable for 15 inch laptops
- \*Optional CEU hand decoder available