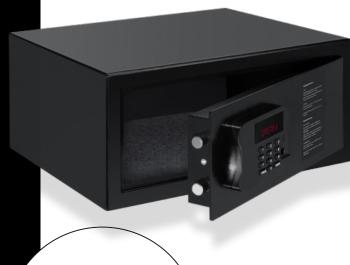

## **LOCK** Hotel Laptop safe 15"

- Made of steel with a thickness of 1.5mm (door thickness no less than 4mm)
- Seamless steel housing with a matte black rust-resistant powder coating
- 2 solid steel locking bolts for extra security
- Easy to operate for hotel guests with 4-6 digit code
- Soft-touch keyboard and bright red LED display
- Adjustable administrator code (6 digits)
- Automatic locking after 5 minutes if the user forgets to lock the safe
- Time slot for 3 incorrect entries
- Emergency opening with master key or administrator code
- Unlocking records available in admin mode
- Battery operated (4x 1.5V AA, included)
- This safe is equipped with a low battery indicator
- Pre-drilled anchor holes for permanent mounting
- Suitable for 15 inch laptops
- \*Optional CEU hand decoder available