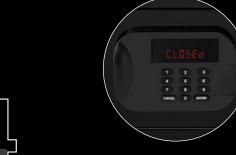

## **LOCK** Hotel Laptop safe 15"

- Made of steel with a thickness of 1.5mm (door thickness no less than 4mm)
- Seamless steel housing with a matte black rust-resistant powder coating
- 2 solid steel locking bolts for extra security
- Easy to operate for hotel guests with 4-6 digit code
- Soft-touch keyboard and bright red LED display
- Adjustable administrator code (6 digits)
- Automatic locking after 5 minutes if the user forgets to lock the safe
- Time slot for 3 incorrect entries
- Emergency opening with master key or administrator code
- Unlocking records available in admin mode
- Battery operated (4x 1.5V AA, included)
- This safe is equipped with a low battery indicator
- Pre-drilled anchor holes for permanent mounting
- Suitable for 15 inch laptops
- \*Optional CEU hand decoder available