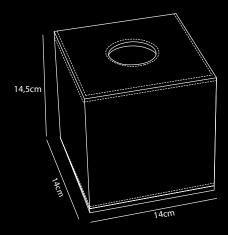

## **SNEEZE Hotel Tissue Box square**

- Made of durable faux leather (PU) in beige and black color
- With luxurious stitching
- Suitable for most square tissue boxes
- With Round opening
- Water-repellent and easy to clean
- Easy to open at the bottom via a magnetic closing lid
- 2-year warranty