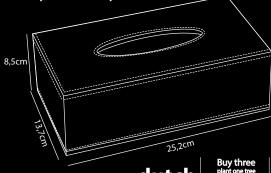

## **Hotel Tissue Box** rectangular

- Made of durable faux leather (PU) in beige and black color
- With luxurious stitching
- Suitable for most rectangular tissue boxes
- With Oval opening
- Water-repellent and easy to clean
- Easy to open at the bottom via a magnetic closing lid
- 2-year warranty