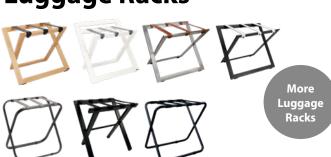

durable faux leather (PU) in beige and black color
- With luxurious stitching
- Suitable for most square tissue boxes
- With Round opening
- Water-repellent and easy to clean
- Easy to open at the bottom via a magnetic closing lid
- 2-year warranty









### **WIPE**

## **Hotel Tissue Box** rectangular

- Made of durable faux leather (PU) in beige and black color
- With luxurious stitching
- Suitable for most rectangular tissue boxes
- With Oval opening
- Water-repellent and easy to clean
- Easy to open at the bottom via a magnetic closing lid
- 2-year warranty







#### **Tissue Holders**

Perfect for use on the desk or the bedside table. Available in Black or Beige imitation leather, and in square or rectangular shape. Functional and luxurious.















# **Luggage Racks**



# More information Ironing Centre **Ironing Centre**

# **Hospitality Trays**