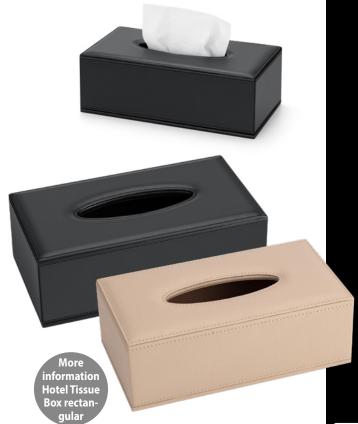

## **Hotel Tissue Box** rectangular

- Made of durable faux leather (PU) in beige and black color
- With luxurious stitching
- Suitable for most rectangular tissue boxes
- With Oval opening
- Water-repellent and easy to clean
- Easy to open at the bottom via a magnetic closing lid
- 2-year warranty

#### **Tissue Holders**

Perfect for use on the desk or the bedside table. Available in Black or Beige imitation leather, and in square or rectangular shape. Functional and luxurious.