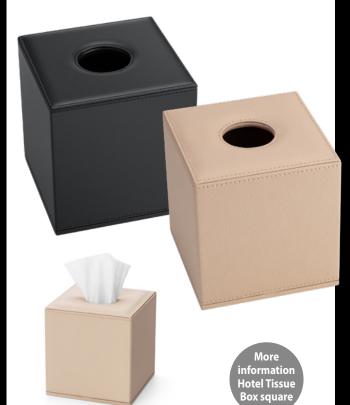

## **SNEEZE Hotel Tissue Box square**

- Made of durable faux leather (PU) in beige and black color
- With luxurious stitching
- Suitable for most square tissue boxes
- With Round opening
- Water-repellent and easy to clean
- Easy to open at the bottom via a magnetic closing lid
- 2-year warranty

## **Hotel Tissue Box** rectangular

- Made of durable faux leather (PU) in beige and black color
- With luxurious stitching
- Suitable for most rectangular tissue boxes
- With Oval opening
- Water-repellent and easy to clean
- Easy to open at the bottom via a magnetic closing lid
- 2-year warranty

#### **Tissue Holders**

Perfect for use on the desk or the bedside table. Available in Black or Beige imitation leather, and in square or rectangular shape. Functional and luxurious.